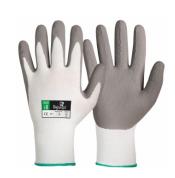

#### Assembly Gloves Bamboo®

Latex foam coating, liner made of bamboo viscose fiber

- High breathable properties compared to cotton or any other synthetic fibre.
- Very comfortable and flexible.
- Bamboo fibre is up to 4 times more absorbent than cotton.

#### Suitable for:

Assembly work with high requirements to touch sensitivity and grip.

tî t r r r

CATEGORY:

0

Extreme-Fit Assembly Gloves

| 1 | DUSTRY |
|---|--------|
|---|--------|

Building and Construction

Precision

Seamless

| PRODUCT DETAILS    |                |          |                     | PACKING / TRANSPORT             |
|--------------------|----------------|----------|---------------------|---------------------------------|
| Liner material :   | Bamboo Viscose | Size :   | 7   8   9   10   11 | Sales Units Per Bundle: 12      |
| Coating material : | Latex          | Length : | 23-27 cm            | Sales Units Per Outer Case: 144 |
| Coating type :     | Palm coated    | Color :  | White, Grey         |                                 |
| Grip :             | Dry, Wet       |          |                     |                                 |
| Glove fit :        | Tight fit      |          |                     |                                 |