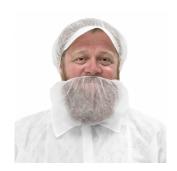

## 210.0021

Beard cover, white

Comfortable elastic band

- Made of soft non-woven polypropylene material (12 g).
- Breathable, lightweight and hygienic.
- Perfect for work areas where hair cover is encouraged or required.
- Approved to be used in contact with food.

## PRODUCT DETAILS

| Material : | Non-woven<br>polypropylene |
|------------|----------------------------|
| Size :     | One size                   |
| Weight:    | 12 g                       |
| Color:     | White                      |