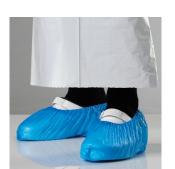

## 210.0061

Shoe Covers, Standard

CPE shoe cover 18" (shoe size: 40-47,5).

• Thickness: 40 microns.

• Weight: 4.8 g/pc.

• Approved to be used in direct contact with all types of food.

| Material : | CPE      |
|------------|----------|
| Size :     | One size |
| Weight :   | 4,8 g    |
| Color :    | Blue     |